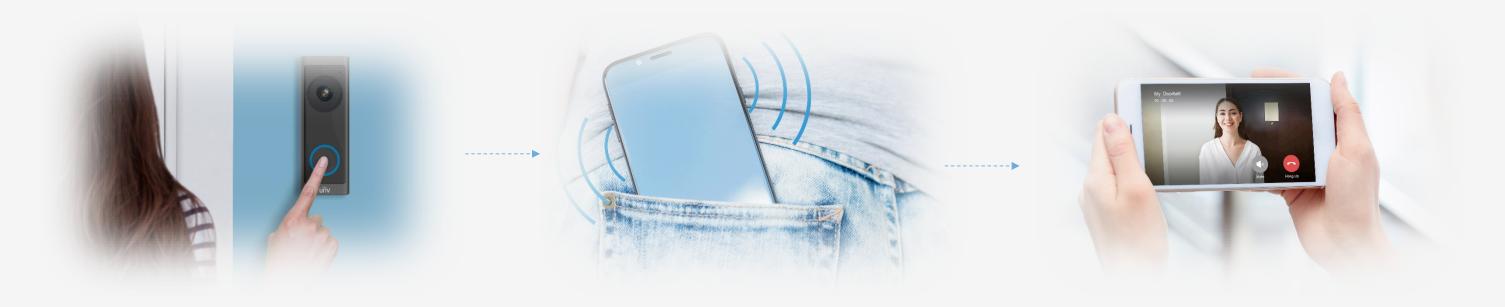

# How it works?

## uniview

People ring or detect motion when they access to property

Instantly receive notifications on the portable devices such as phone