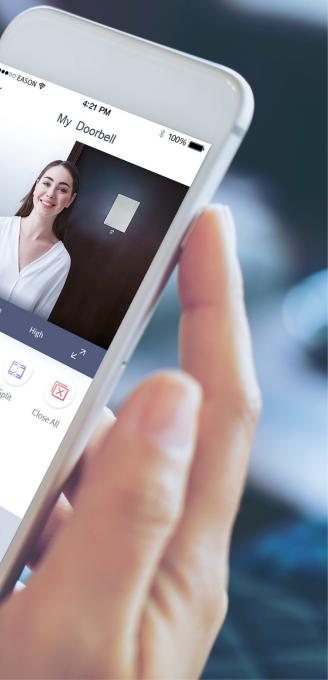

## See who's ringing with video doorbell from anywhere and in anytime

Never miss a visitor Get and answer ringing alerts instantly on the phone

## See, hear and talk to people on the live view from anywhere and in anytime

## Free to answer the door from anywhere

When doorbell was press or triggered, you can use the free app to see, hear and talk to guests from your portable devices such as smartphone no matter where you are or what you are doing

HD video quality

Crystal-clear 1080p full HD video

Built-in Mic & speaker HD Talk and listen on the APP