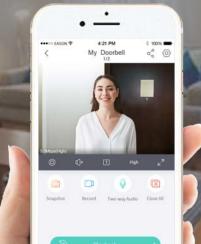

HD video quality

Crystal-clear 1080p full HD video

Built-in Mic & speaker HD Talk and listen on the APP