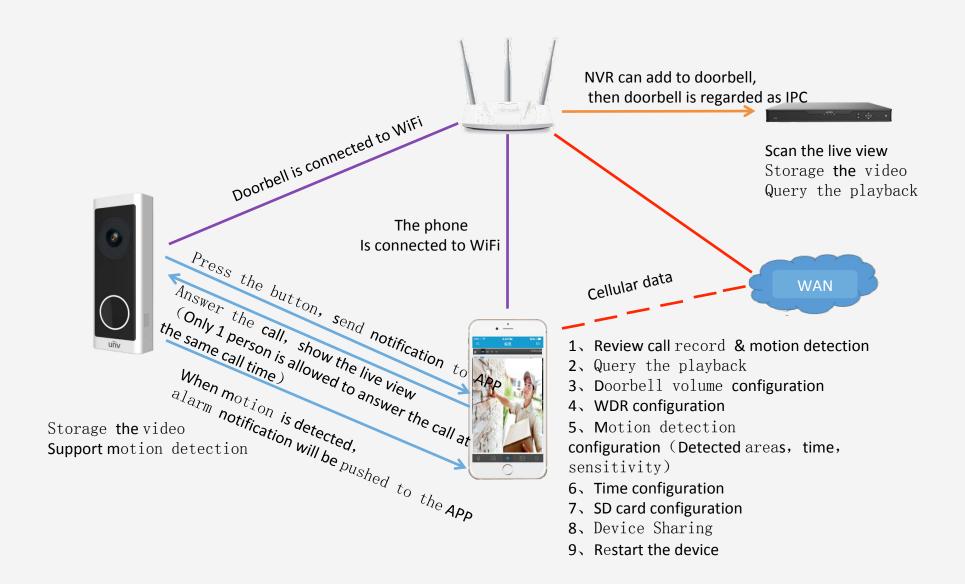

ll weather conditions**

No matter it is raining or snow, no matter if you are on the equator or near the Arctic circle, the doorbell is able to keep working outside all day as long it is been powered.

IP65 water-proof

Wide working temperature range









Dimensions (L × W × H): 46.8 × 23.5 × 123.2mm (1.8" × 0.9" × 4.9")

Working Temperature: -30°C ~ 50°C (-22°F ~ 122°F)

Power: 16~24V AC and DC 12V

Connectivity: 802.11 b/g/n Wi-Fi @2.4GHz

Camera: 1080P HD with horizontal 160° Field of View

Audio: Two-way Audio

Warranty: 1 Year





| Users Manual       |
|--------------------|
| 2 Removable Fac    |
| Wedge and Corn     |
| Installation Tools |
|                    |
|                    |



## What's in the box

#### ceplates

#### ner Kits

### s and Screws

#### WAN network



## uniview