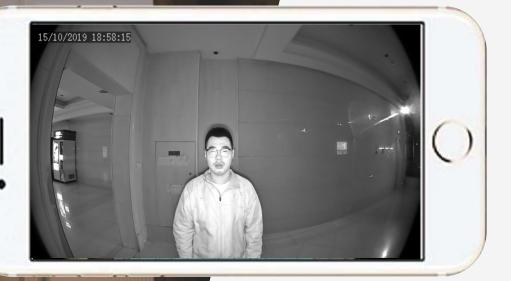

- 5m night visible distance

Draw the concerned monitoring area by fingers Reduce needless detection alarm

Automatically switching in day and night