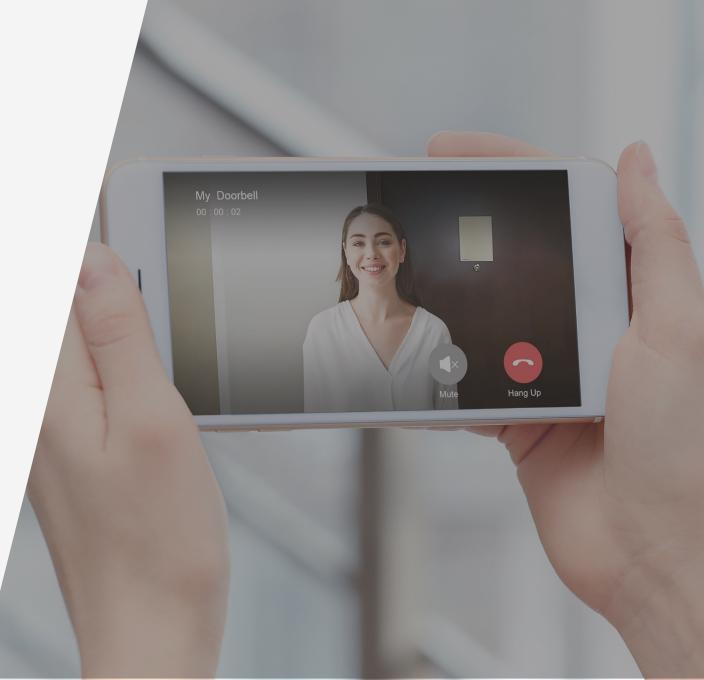

## See who's ringing with video doorbell from anywhere and in anytime

Never miss a visitor Get and answer ringing alerts instantly on the phone

## See, hear and talk to people on the live view from anywhere and in anytime

## Free to answer the door from anywhere

When doorbell was press or triggered, you can use the free app to see, hear and talk to guests from your portable devices such as smartphone no matter where you are or what you are doing