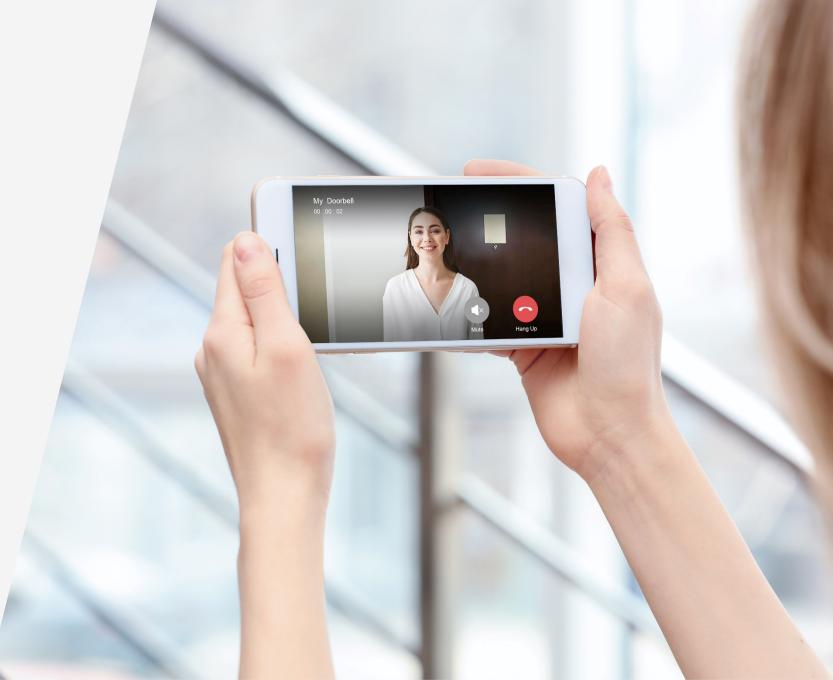

## Free to answer the door from anywhere

When doorbell was press or triggered, you can use the free app to see, hear and talk to guests from your portable devices such as smartphone no matter where you are or what you are doing

HD video quality

Crystal-clear 1080p full HD video

Built-in Mic & speaker HD Talk and listen on the APP