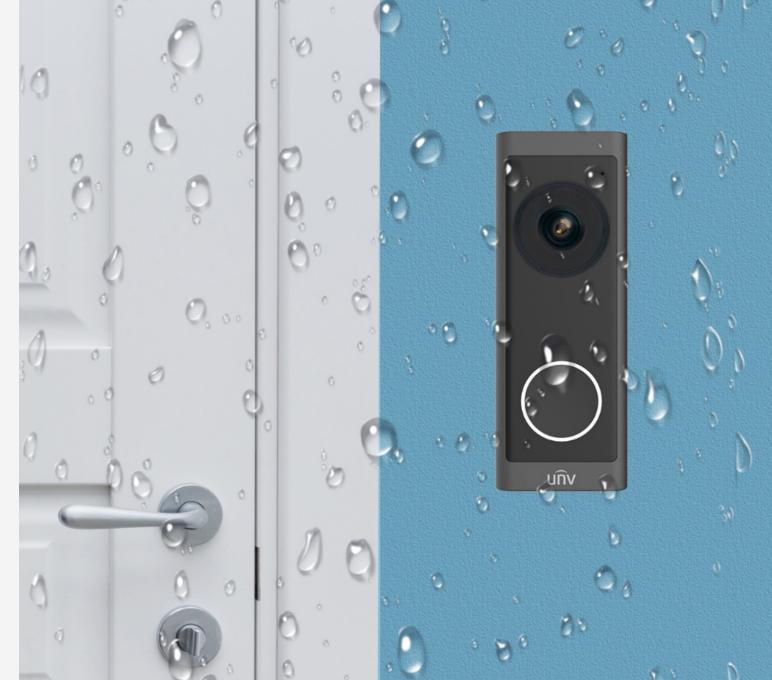

## **Designed for all weather conditions**

No matter it is raining or snow, no matter if you are on the equator or near the Arctic circle, the doorbell is able to keep working outside all day as long it is been powered.

IP65 water-proof

Wide working temperature range

Dimensions (L × W × H): 46.8 × 23.5 × 123.2mm (1.8" × 0.9" × 4.9")

Working Temperature: -30°C ~ 50°C (-22°F ~ 122°F)

Power: 16~24V AC and DC 12V

Connectivity: 802.11 b/g/n Wi-Fi @2.4GHz