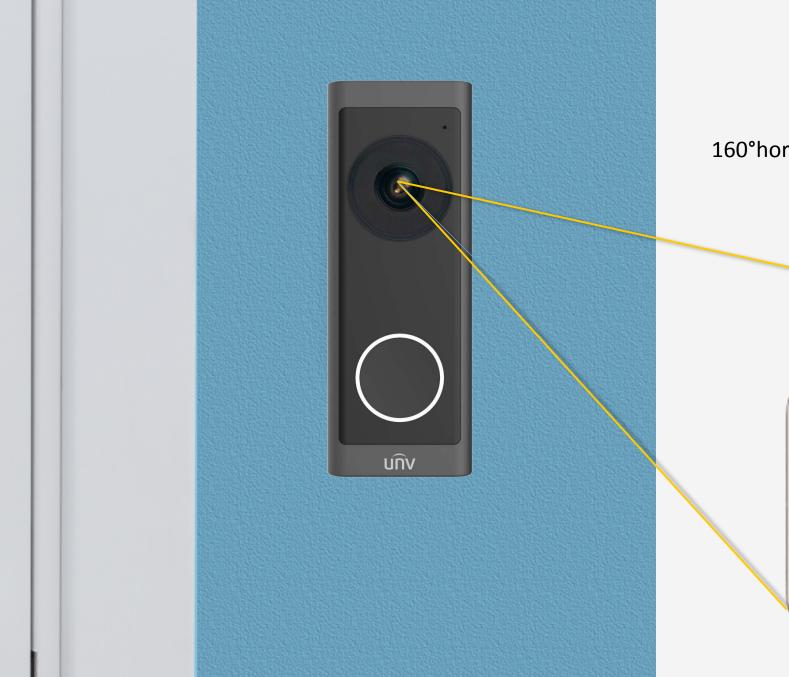

## Super wide viewing angle 160°horizontal angle provides nearly panoramic visible view.