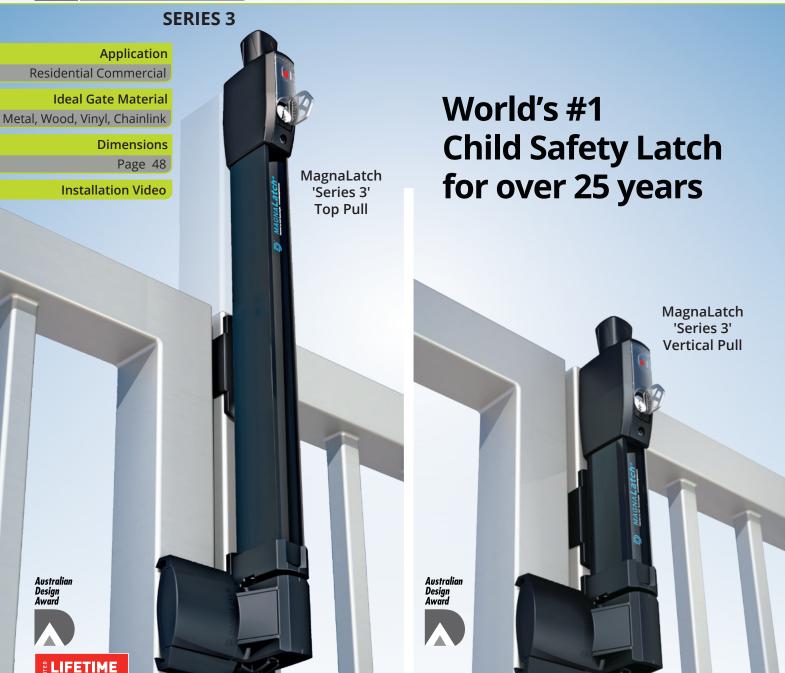

## MAGNA Latch®

Safer, ergonomic lift knob New design more conveniently shaped and child resistant than ever

**Visible Lock** Indicator Shows you, at-aglance, whether MagnaLatch is locked or unlocked

Rekeyable **Security Lock** The 6-pin lock can be rekeyed to match other locks around the home

**Product** traceability Superior quality manufacturing and responsible product tracking

T-track innovation Offers superior fixing strength and unsurpassed reliability

**Built-in post** cap spacing No more need for separate post cap spacers

Industry leading Magnetic Technology

Permanent magnet sealed from the elements

Most intraday movement allowance in the industry

Improved drainage in latch & striker. Sloping features channel water out.

Vertical & horizontal alignment indicators identify if adjustment is required.

## PRODUCT FEATURE VIDEO

- · Improved, stylish "Series 3" design
- Industry leading magnetic latching technology
- Visual indicator provides Locked/Unlocked status
- 6-pin lock for higher security (rekeyable)
- · Superior performance in extreme climates
- · Vertical and horizontal adjustment
- · Indicator marks tell you if adjustment is needed

| CODE   | COLOR | MODEL FEATURE                             | IDEAL GAP      | GAP VARIANCE             |
|--------|-------|-------------------------------------------|----------------|--------------------------|
| ML3TP  | Black | Top Pull<br>6-Pin Lock - Keyed Alike      | ¾"<br>(19mm)   | %" - 1 %"<br>(10-35mm)   |
| ML3VP  | Black | Vertical Pull<br>6-Pin Lock - Keyed Alike | ³¼"<br>(19mm)  | %" - 1 %"<br>(10-35mm)   |
| ML3RPK | Black | ML3 Round Post<br>Adaptor Kit             | 1 ½"<br>(38mm) | 1 ¼" - 2 ¼"<br>(32-57mm) |