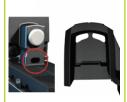

## MAGNA Latch®

Safer, ergonomic lift knob New design more conveniently shaped and child resistant than ever

**Visible Lock** Indicator Shows you, at-aglance, whether MagnaLatch is locked or unlocked

Rekeyable **Security Lock** The 6-pin lock can be rekeyed to match other locks around the home

Industry leading Magnetic Technology

Permanent magnet sealed from the elements

Most intraday movement allowance in the industry

Improved drainage in latch & striker. Sloping features channel water out.

Vertical & horizontal alignment indicators identify if adjustment is required.