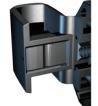

## MAGNA Latch®

Safer, ergonomic lift knob New design more conveniently shaped and child resistant than ever

**Visible Lock** Indicator Shows you, at-aglance, whether MagnaLatch is locked or unlocked

Rekeyable **Security Lock** The 6-pin lock can be rekeyed to match other locks around the home

**Product** traceability Superior quality manufacturing and responsible product tracking

T-track innovation Offers superior fixing strength and unsurpassed reliability

**Built-in post** cap spacing No more need for separate post cap spacers