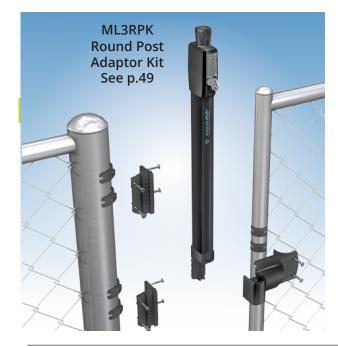

| CODE   | COLOR | MODEL FEATURE                             | IDEAL GAP      | GAP VARIANCE             |
|--------|-------|-------------------------------------------|----------------|--------------------------|
| ML3TP  | Black | Top Pull<br>6-Pin Lock - Keyed Alike      | ¾"<br>(19mm)   | %" - 1 %"<br>(10-35mm)   |
| ML3VP  | Black | Vertical Pull<br>6-Pin Lock - Keyed Alike | ³¼"<br>(19mm)  | %" - 1 %"<br>(10-35mm)   |
| ML3RPK | Black | ML3 Round Post<br>Adaptor Kit             | 1 ½"<br>(38mm) | 1 ¼" - 2 ¼"<br>(32-57mm) |