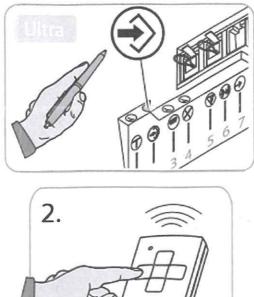

#### Using the Transmitter

Press and hold the transmitter button until the LED lights up.

nting plate,

\*

032

50 m 30 m

smitter.

In case the LED flashes while pressing the pushbutton as well as approx. 3 seconds after releasing it, please change the battery.