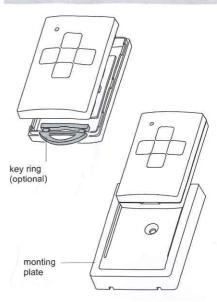

#### Using the Transmitter

Press and hold the transmitter button until the LED lights up.

nting plate,

\*

032

50 m 30 m

smitter.

In case the LED flashes while pressing the pushbutton as well as approx. 3 seconds after releasing it, please change the battery.

#### Install Accessories