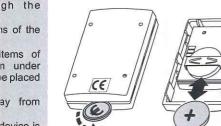

#### Replacing the Battery

- Insert a small coin into the slot on the bottom side of the transmitter. Turn the coin diagonally and carefully press the two halves of the housing apart.
  - 2. Replace the battery. Use only batteries of type CR2032. Make sure the polarity is correct!