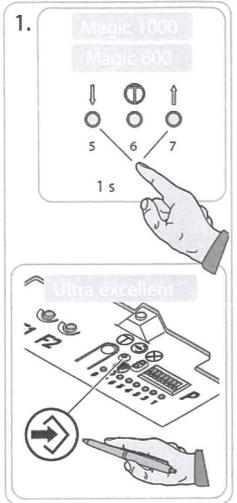

## Start-Up

Transfer the transmitter codes to the radio receivers of the devices to be operated. For this read the operating instructions supplied with the radio receivers.