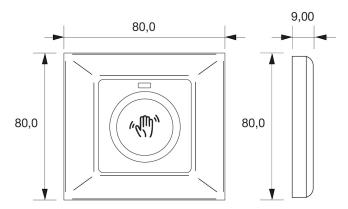

|
| IP:                             | IP65                                                                                |
| Certifications:                 | CE                                                                                  |
| Design:                         | Choose between text and 6 different symbols, or create your own design via software |

#### **TECHNICAL DRAWING WAVE DANISH:**



#### **ID TECHNOLOGIES:**

| MIFARE / DESFire: | _ |
|-------------------|---|
| BLE Smart:        | _ |
| NFC:              | _ |
| Legic:            | _ |
| HID iClass®:      | _ |
| Picopass:         | _ |
| i-Button:         | _ |
| IR sensor:*       | • |
|                   |   |

<sup>\*</sup>Sensor range can be set between 1-25 cm.

#### **TECHNICAL DRAWING WAVE EUROPEAN:**



#### **OPTIONS:**

#### Colour:

| Black: | • |
|--------|---|
| White: | • |

Frame and label in the chosen colour are included.

**NOTE:** WAVE XS has to be installed with the mounting frame that is delivered with the product.

#### ART. NO

Art.no. WV1RDOB - WAVE XS, Danish, black Art.no. WV1RDOW - WAVE XS, Danish, white Art.no. WV1REOB - WAVE XS, European, black Art.no. WV1REOW - WAVE XS, European, white

#### **ELECTRICAL CHARACTERISTICS:**

#### **Operations conditions:**

|              | Min | Max | Unit |
|--------------|-----|-----|------|
| Temperature: | -20 | 70  | °C   |
|              | -4  | 158 | °F   |

#### Power consumption:

|                  | Min | Max | Unit |
|------------------|-----|-----|------|
| Touchless button | 35  | 55  | mA   |

#### Cable type:

|