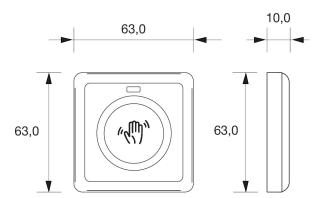

|
| Cover material:                 | Plastic/Epoxy                                                                       |
| Voltage range:                  | 12 - 24 V                                                                           |
| Outputs:                        | Open Collector 500 mA                                                               |
| IP:                             | IP65                                                                                |
| Certifications:                 | CE                                                                                  |
| Design:                         | Choose between text and 6 different symbols, or create your own design via software |

#### **TECHNICAL DRAWING WAVE DANISH:**



#### **ID TECHNOLOGIES:**

| MIFARE / DESFire: | _ |
|-------------------|---|
| BLE Smart:        | _ |
| NFC:              | _ |
| Legic:            | _ |
| HID iClass®:      | _ |
| Picopass:         | _ |
| i-Button:         | _ |
| IR sensor:*       | • |
|                   |   |

<sup>\*</sup>Sensor range can be set between 1-25 cm.

#### **TECHNICAL DRAWING WAVE EUROPEAN:**



#### **OPTIONS:**

#### Colour:

| Black: | • |
|--------|---|
| White: | • |

Frame and label in the chosen colour are included.

**NOTE:** WAVE XS has to be installed with the mounting frame that is delivered with the product.

#### ART. NO

Art.no. WV1RDOB - WAVE XS, Danish, black Art.no. WV1RDOW - WAVE XS, Danish, white Art.no. WV1REOB - WAVE XS, European, black Art.no. WV1REOW - WAVE XS, European, whit