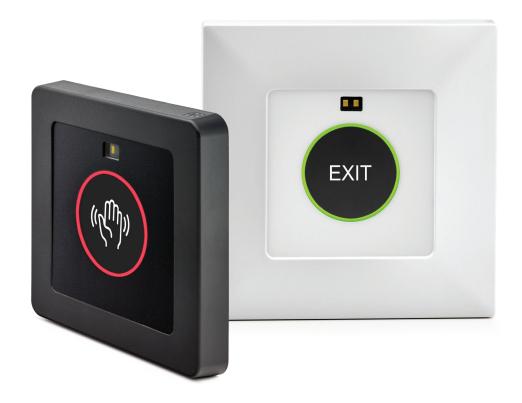

## WAVE XS by CONLAN

The WAVE XS is a touchless button, securing high hygiene. The WAVE XS can be installed and used for many different purposes, e.g. as an exit button to open a door, turn on the light, or call for an elevator - just a few among many other options.

#### Colour:

| Black: | • |
|--------|---|
| White: | • |

Frame and label in the chosen colour are included.

**NOTE:** WAVE XS has to be installed with the mounting frame that is delivered with the product.