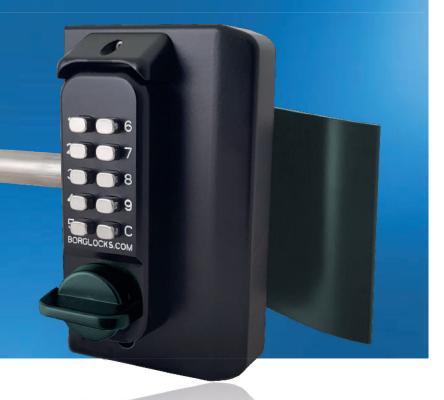

## BL3080 'Mini'

#### SPECIFICATION

Combining a specially designed lockcase with a marine grade keypad, the BL3080 'Mini' gate lock series is designed for metal box section gates. With a reversible push/ pull pad built into the unit, this allows quick exit from the premises.

The BL3080 'Mini' gate lock comes with a concealed 'on the door' code change button, allowing quick a quick and easy code change without the need of removing the whole keypad. Simply take off the shield concealing the code change button and

This lock is suitable for 40-60mm gates and comes with two M8 bolt fixings and an adaptor plate designed to retro-fit 140mm locks. Fully reversible on site and coated in a specialist e-plating for complete external use, it's designed for harsh conditions and for most styles of metal box section gate.