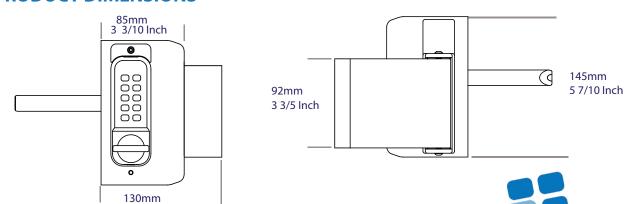

ecially designed lockcase with a marine grade keypad, the BL3080 'Mini' gate lock series is designed for metal box section gates. With a reversible push/ pull pad built into the unit, this allows quick exit from the premises.

The BL3080 'Mini' gate lock comes with a concealed 'on the door' code change button, allowing quick a quick and easy code change without the need of removing the whole keypad. Simply take off the shield concealing the code change button and

This lock is suitable for 40-60mm gates and comes with two M8 bolt fixings and an adaptor plate designed to retro-fit 140mm locks. Fully reversible on site and coated in a specialist e-plating for complete external use, it's designed for harsh conditions and for most styles of metal box section gate.

### **PRODUCT DIMENSIONS**