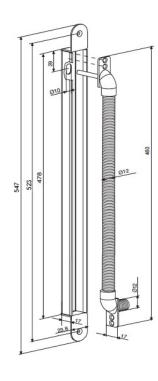

# mortise door loop 543 mm

#### **CHARACTERISTICS**

- Chrome finish
- Especially suitable for use with handle and motor locks
- Invisible mounting when door is closed
- · Inner diameter 8 mm
- · Rounded corners for easier installation and millwork

#### **TECHNICAL CHARACTERISTICS**

- Chrome finish
- Inside diameter: 8 mm
- · Maximum cable diameter: 7,5 mm
- · Height: 543 mm
- Width housing: 23,8 mm